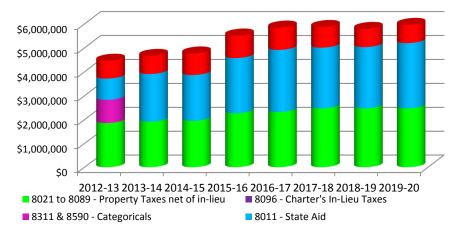

#### **Fiscal Impact:**

The 2017/2018 First Interim Budget was developed using the Local Control Funding Formula (LCFF). The First Interim budget estimates were derived from; revised LCFF Calculator version v18.2C provided by FCMAT, BCOE budget evaluation criteria and SSC Dartboard. The revised calculation now projects an increase in LCFF funding of \$11,121 as compared to Original Budget.