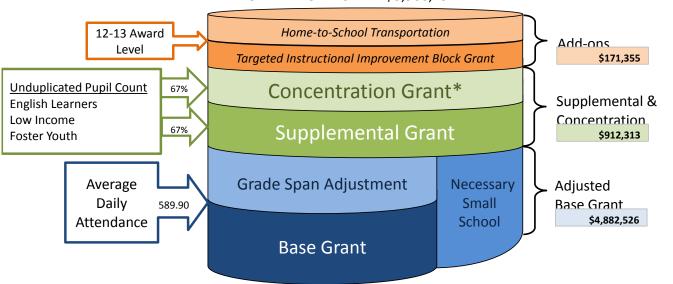

#### **Fiscal Impact:**

The 2017/2018 First Interim Budget was developed using the Local Control Funding Formula (LCFF). The First Interim budget estimates were derived from; revised LCFF Calculator version v18.2C provided by FCMAT, BCOE budget evaluation criteria and SSC Dartboard. The revised calculation now projects an increase in LCFF funding of \$11,121 as compared to Original Budget.