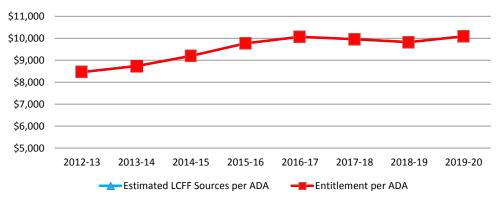

#### **Fiscal Impact:**

The 2017/2018 First Interim Budget was developed using the Local Control Funding Formula (LCFF). The First Interim budget estimates were derived from; revised LCFF Calculator version v18.2C provided by FCMAT, BCOE budget evaluation criteria and SSC Dartboard. The revised calculation now projects an increase in LCFF funding of \$11,121 as compared to Original Budget.

The MYP for Unrestricted General Fund is projecting an ending balance of \$826,035. This is a decrease of (\$570,204) from 2016/2017 ending balance. The reduction is made up of one-time expenditure assumptions, increases to PERS and STRS, and increased salaries for Step and Column. The Restricted ending balance is budgeted to zero.