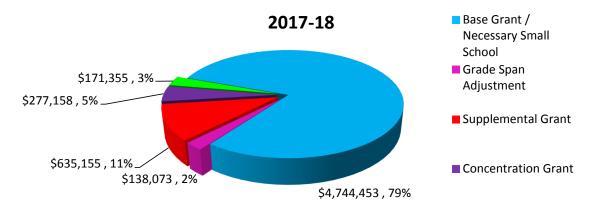

#### **Fiscal Impact:**

The 2017/2018 First Interim Budget was developed using the Local Control Funding Formula (LCFF). The First Interim budget estimates were derived from; revised LCFF Calculator version v18.2C provided by FCMAT, BCOE budget evaluation criteria and SSC Dartboard. The revised calculation now projects an increase in LCFF funding of \$11,121 as compared to Original Budget.