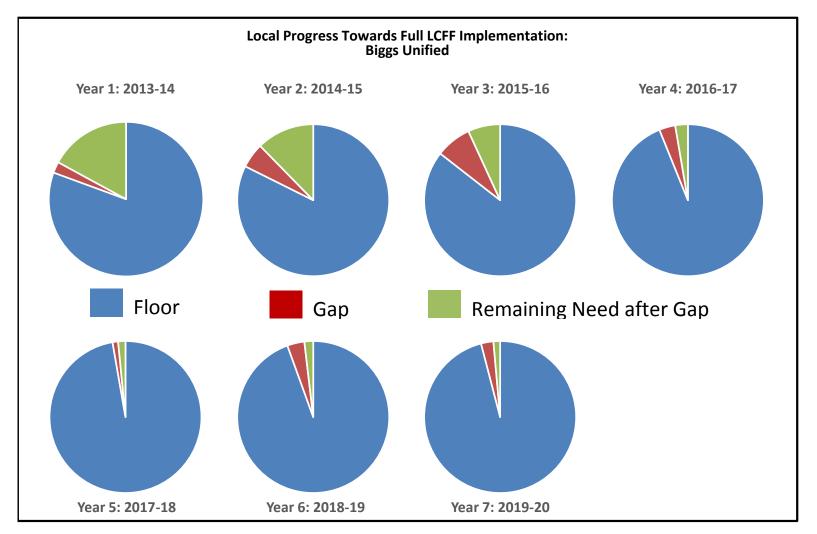

The District is able to meet its multi-year projection through 19/20 as reported at 17/18 First Interim.

Fund 20 is assigned for GASB 45/68 Other Post-Employment Benefits (OPEB). The estimated ending fund balance is \$498,898.