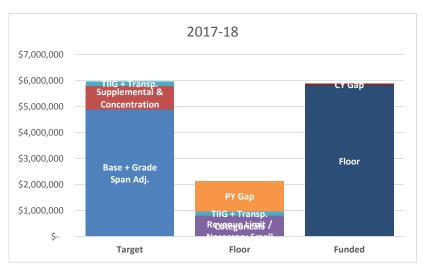

#### **Fiscal Impact:**

The 2017/2018 First Interim Budget was developed using the Local Control Funding Formula (LCFF). The First Interim budget estimates were derived from; revised LCFF Calculator version v18.2C provided by FCMAT, BCOE budget evaluation criteria and SSC Dartboard. The revised calculation now projects an increase in LCFF funding of \$11,121 as compared to Original Budget.

The District is able to meet its multi-year projection through 19/20 as reported at 17/18 First Interim.

Fund 20 is assigned for GASB 45/68 Other Post-Employment Benefits (OPEB). The estimated ending fund balance is \$498,898.